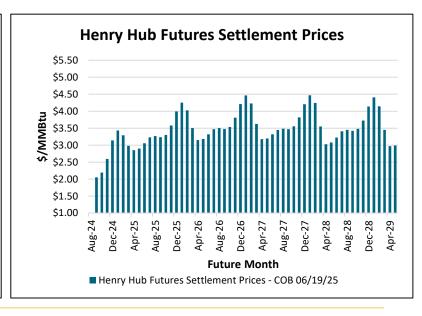

| Henry Hub Futures Settlement Prices (\$/MMBtu) |                                                  |         |         |         |         |  |  |  |  |
|------------------------------------------------|--------------------------------------------------|---------|---------|---------|---------|--|--|--|--|
| Date                                           | 12 Month                                         | CY 2026 | CY 2027 | CY 2028 | CY 2029 |  |  |  |  |
| 6/19/2025                                      | \$4.38                                           | \$4.49  | \$4.06  | \$3.85  | \$3.78  |  |  |  |  |
| 6/18/2025                                      | \$4.38                                           | \$4.49  | \$4.06  | \$3.85  | \$3.78  |  |  |  |  |
| 6/17/2025                                      | \$4.30                                           | \$4.45  | \$4.06  | \$3.83  | \$3.78  |  |  |  |  |
| 6/16/2025                                      | \$4.21                                           | \$4.39  | \$4.04  | \$3.82  | \$3.72  |  |  |  |  |
| 6/13/2025                                      | \$4.10                                           | \$4.34  | \$4.02  | \$3.81  | \$3.67  |  |  |  |  |
| El                                             | EIA Storage Report for lower 48 states (bcf)     |         |         |         |         |  |  |  |  |
| Week End                                       | Week End Current 1 Yr Ago 1 Yr ▲ 5 Yr Avg 5 Yr ✓ |         |         |         |         |  |  |  |  |
| 6/6/2025                                       | 2,707                                            | 2,963   | -256    | 2,568   | 139     |  |  |  |  |
| 6/13/2025                                      | 2,802                                            | 3,035   | -233    | 2,640   | 162     |  |  |  |  |