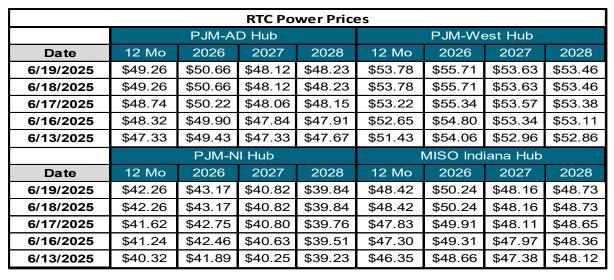

MWNE - Weekly Market Update Week Ending Friday, June 20, 2025

| Electricity Market RTC WoW Delta |                                                    |        |        |        |  |  |  |  |  |
|----------------------------------|----------------------------------------------------|--------|--------|--------|--|--|--|--|--|
| \$ MWH Previous Week             |                                                    |        |        |        |  |  |  |  |  |
|                                  | PJM West Hub PJM AD Hub PJM NI Hub MISO Indiana Hu |        |        |        |  |  |  |  |  |
| 12 Mo Strip                      | \$2.66                                             | \$2.13 | \$2.18 | \$2.18 |  |  |  |  |  |
| Cal 2026                         | \$1.84                                             | \$1.34 | \$1.30 | \$1.68 |  |  |  |  |  |
| Cal 2027                         | \$0.74                                             | \$0.89 | \$0.66 | \$0.87 |  |  |  |  |  |
| Cal 2028                         | \$0.70                                             | \$0.67 | \$0.72 | \$0.71 |  |  |  |  |  |