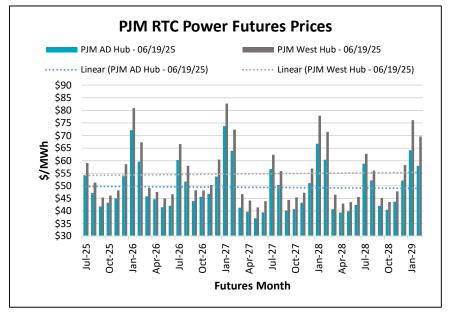

MWNE - Weekly Market Update Week Ending Friday, June 20, 2025

| Electricity Market RTC WoW Delta |                                                    |        |        |        |  |  |  |  |  |
|----------------------------------|----------------------------------------------------|--------|--------|--------|--|--|--|--|--|
| \$ MWH Previous Week             |                                                    |        |        |        |  |  |  |  |  |
|                                  | PJM West Hub PJM AD Hub PJM NI Hub MISO Indiana Hu |        |        |        |  |  |  |  |  |
| 12 Mo Strip                      | \$2.66                                             | \$2.13 | \$2.18 | \$2.18 |  |  |  |  |  |
| Cal 2026                         | \$1.84                                             | \$1.34 | \$1.30 | \$1.68 |  |  |  |  |  |
| Cal 2027                         | \$0.74                                             | \$0.89 | \$0.66 | \$0.87 |  |  |  |  |  |
| Cal 2028                         | \$0.70                                             | \$0.67 | \$0.72 | \$0.71 |  |  |  |  |  |