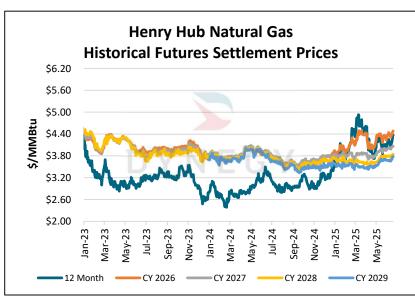

MWNE – Weekly Market Update Week Ending Friday, June 20, 2025

| Natural Gas WoW Delta    |           |  |  |  |  |  |
|--------------------------|-----------|--|--|--|--|--|
| \$/MMBtu Previous Week △ |           |  |  |  |  |  |
|                          | Henry Hub |  |  |  |  |  |
| 12 Mo. Strip             | \$0.34    |  |  |  |  |  |
| 2026                     | \$0.18    |  |  |  |  |  |
| 2027                     | \$0.08    |  |  |  |  |  |
| 2028                     | \$0.09    |  |  |  |  |  |
| Storage Report           |           |  |  |  |  |  |

For the Week Ending 06/13/25, the working natural gas in storage for the lower 48 states was 2,802 bcf which represents an increase of 95 bcf compared to last week's report. Also, the reported levels represent a decrease of 233 bcf compared to one year prior and an increase of 162 bcf compared to the five year average.