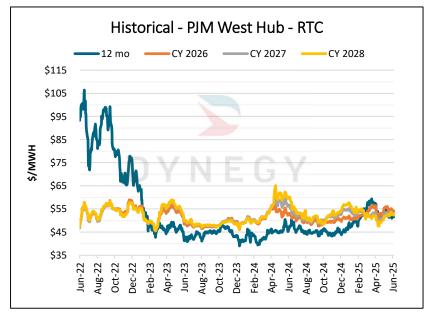

|                                  | Date      | 12 Mo      | 2026    | 2027                                          | 2028             | 12 Mo      | 2026      | 2027      | 2028    |
|----------------------------------|-----------|------------|---------|-----------------------------------------------|------------------|------------|-----------|-----------|---------|
|                                  | 6/5/2025  | \$47.41    | \$49.26 | \$46.92                                       | \$47.01          | \$51.62    | \$54.04   | \$52.53   | \$52.31 |
|                                  | 6/4/2025  | \$47.31    | \$49.19 | \$46.84                                       | \$47.05          | \$51.60    | \$54.01   | \$52.53   | \$52.37 |
|                                  | 6/3/2025  | \$47.76    | \$49.50 | \$47.13                                       | \$47.28          | \$52.09    | \$54.33   | \$52.85   | \$52.54 |
| lub                              | 6/2/2025  | \$47.81    | \$49.59 | \$47.25                                       | \$47.52          | \$52.11    | \$54.36   | \$52.95   | \$52.78 |
| ub                               | 5/30/2025 | \$47.13    | \$49.06 | \$47.09                                       | \$47.29          | \$51.47    | \$53.80   | \$52.74   | \$52.56 |
|                                  |           | PJM-NI Hub |         |                                               | MISO Indiana Hub |            |           |           |         |
|                                  | Date      | 12 Mo      | 2026    | 2027                                          | 2028             | 12 Mo      | 2026      | 2027      | 2028    |
|                                  | 6/5/2025  | \$40.19    | \$41.79 | \$39.91                                       | \$38.57          | \$46.42    | \$48.61   | \$46.74   | \$47.56 |
|                                  | 6/4/2025  | \$40.15    | \$41.64 | \$39.75                                       | \$38.56          | \$46.34    | \$48.45   | \$46.76   | \$47.62 |
|                                  | 6/3/2025  | \$40.53    | \$41.86 | \$39.82                                       | \$38.63          | \$46.82    | \$48.74   | \$46.78   | \$47.80 |
|                                  | 6/2/2025  | \$40.59    | \$41.78 | \$39.91                                       | \$38.86          | \$46.74    | \$48.77   | \$46.85   | \$48.03 |
|                                  | 5/30/2025 | \$39.97    | \$41.28 | \$39.81                                       | \$38.64          | \$45.94    | \$47.95   | \$46.51   | \$47.81 |
|                                  |           |            |         |                                               |                  |            |           |           |         |
| Historical - PJM West Hub - RTC  |           |            |         |                                               | PJN              | /I RTC Pov | ver Futui | es Prices | 3       |
| mo ——CY 2026 ——CY 2027 ——CY 2028 |           |            |         | PJM AD Hub - 06/05/25 PJM West Hub - 06/05/25 |                  |            |           |           |         |

PJM-AD Hub

**RTC Power Prices** 

PJM-West Hub

This communication from Dynegy Energy Services, dba Dynegy is intended solely for informational or illustrative purposes only. Dynegy is not responsible for typographic errors or other inaccuracies in the content and makes no representations to the contrary. We believe the information contained herein to be accurate and reliable and buyer or customer understands it has the duty or obligation to validate such information and undertake whatever risk there may be upon its reliance. Therefore, all information and materials are provided "AS IS" without any warranty of any kind.