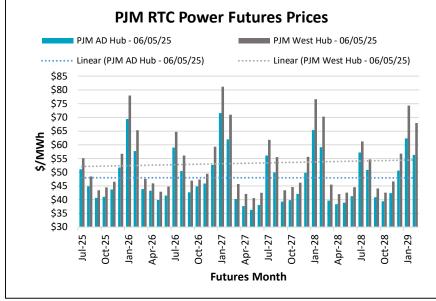

|                                  | Date      | 12 Mo      | 2026    | 2027                                          | 2028             | 12 Mo      | 2026      | 2027      | 2028    |
|----------------------------------|-----------|------------|---------|-----------------------------------------------|------------------|------------|-----------|-----------|---------|
|                                  | 6/5/2025  | \$47.41    | \$49.26 | \$46.92                                       | \$47.01          | \$51.62    | \$54.04   | \$52.53   | \$52.31 |
|                                  | 6/4/2025  | \$47.31    | \$49.19 | \$46.84                                       | \$47.05          | \$51.60    | \$54.01   | \$52.53   | \$52.37 |
|                                  | 6/3/2025  | \$47.76    | \$49.50 | \$47.13                                       | \$47.28          | \$52.09    | \$54.33   | \$52.85   | \$52.54 |
| lub                              | 6/2/2025  | \$47.81    | \$49.59 | \$47.25                                       | \$47.52          | \$52.11    | \$54.36   | \$52.95   | \$52.78 |
| ub                               | 5/30/2025 | \$47.13    | \$49.06 | \$47.09                                       | \$47.29          | \$51.47    | \$53.80   | \$52.74   | \$52.56 |
|                                  |           | PJM-NI Hub |         |                                               | MISO Indiana Hub |            |           |           |         |
|                                  | Date      | 12 Mo      | 2026    | 2027                                          | 2028             | 12 Mo      | 2026      | 2027      | 2028    |
|                                  | 6/5/2025  | \$40.19    | \$41.79 | \$39.91                                       | \$38.57          | \$46.42    | \$48.61   | \$46.74   | \$47.56 |
|                                  | 6/4/2025  | \$40.15    | \$41.64 | \$39.75                                       | \$38.56          | \$46.34    | \$48.45   | \$46.76   | \$47.62 |
|                                  | 6/3/2025  | \$40.53    | \$41.86 | \$39.82                                       | \$38.63          | \$46.82    | \$48.74   | \$46.78   | \$47.80 |
|                                  | 6/2/2025  | \$40.59    | \$41.78 | \$39.91                                       | \$38.86          | \$46.74    | \$48.77   | \$46.85   | \$48.03 |
|                                  | 5/30/2025 | \$39.97    | \$41.28 | \$39.81                                       | \$38.64          | \$45.94    | \$47.95   | \$46.51   | \$47.81 |
|                                  |           |            |         |                                               |                  |            |           |           |         |
| Historical - PJM West Hub - RTC  |           |            |         |                                               | PJN              | /I RTC Pov | ver Futui | es Prices | 3       |
| mo ——CY 2026 ——CY 2027 ——CY 2028 |           |            |         | PJM AD Hub - 06/05/25 PJM West Hub - 06/05/25 |                  |            |           |           |         |

PJM-AD Hub

**RTC Power Prices** 

PJM-West Hub

This communication from Dynegy Energy Services, dba Dynegy is intended solely for informational or illustrative purposes only. Dynegy is not responsible for typographic errors or other inaccuracies in the content and makes no representations to the contrary. We believe the information contained herein to be accurate and reliable and buyer or customer understands it has the duty or obligation to validate such information and undertake whatever risk there may be upon its reliance. Therefore, all information and materials are provided "AS IS" without any warranty of any kind.