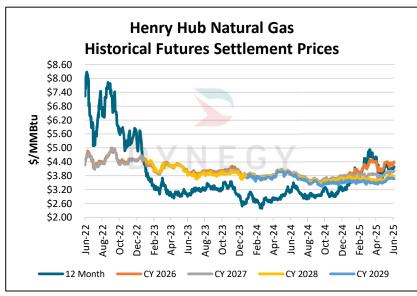

MWNE – Weekly Market Update Week Ending Friday, June 6, 2025

| Natural Gas WoW Delta    |           |  |  |  |  |  |
|--------------------------|-----------|--|--|--|--|--|
| \$/MMBtu Previous Week △ |           |  |  |  |  |  |
|                          | Henry Hub |  |  |  |  |  |
| 12 Mo. Strip             | \$0.17    |  |  |  |  |  |
| 2026                     | \$0.15    |  |  |  |  |  |
| 2027                     | \$0.06    |  |  |  |  |  |
| 2028                     | \$0.01    |  |  |  |  |  |
| Storage Report           |           |  |  |  |  |  |

| Henry Hub Futures Settlement Prices (\$/MMBtu) |                                              |          |         |          |         |  |  |  |
|------------------------------------------------|----------------------------------------------|----------|---------|----------|---------|--|--|--|
| Date                                           | 12 Month                                     | CY 2026  | CY 2027 | CY 2028  | CY 2029 |  |  |  |
| 6/5/2025                                       | \$4.17                                       | \$4.39   | \$4.00  | \$3.79   | \$3.67  |  |  |  |
| 6/4/2025                                       | \$4.19                                       | \$4.40   | \$4.01  | \$3.80   | \$3.69  |  |  |  |
| 6/3/2025                                       | \$4.17                                       | \$4.37   | \$4.00  | \$3.79   | \$3.68  |  |  |  |
| 6/2/2025                                       | \$4.14                                       | \$4.33   | \$3.99  | \$3.79   | \$3.68  |  |  |  |
| 5/30/2025                                      | \$3.97                                       | \$4.23   | \$3.95  | \$3.78   | \$3.68  |  |  |  |
| El                                             | EIA Storage Report for lower 48 states (bcf) |          |         |          |         |  |  |  |
| Week End                                       | Current                                      | 1 Yr Ago | 1 Yr 🛕  | 5 Yr Avg | 5 Yr 🛕  |  |  |  |
| 5/23/2025                                      | 2,476                                        | 2,792    | -316    | 2,383    | 93      |  |  |  |
| 5/30/2025                                      | 2,598                                        | 2,886    | -288    | 2,481    | 117     |  |  |  |