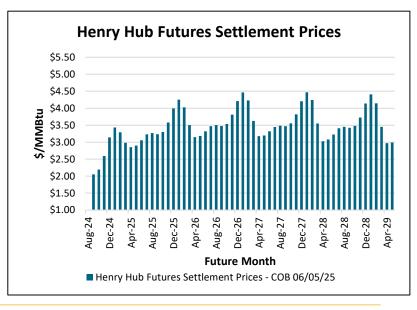

| Henry Hub Futures Settlement Prices (\$/MMBtu) |                                              |          |         |          |         |  |  |  |
|------------------------------------------------|----------------------------------------------|----------|---------|----------|---------|--|--|--|
| Date                                           | 12 Month                                     | CY 2026  | CY 2027 | CY 2028  | CY 2029 |  |  |  |
| 6/5/2025                                       | \$4.17                                       | \$4.39   | \$4.00  | \$3.79   | \$3.67  |  |  |  |
| 6/4/2025                                       | \$4.19                                       | \$4.40   | \$4.01  | \$3.80   | \$3.69  |  |  |  |
| 6/3/2025                                       | \$4.17                                       | \$4.37   | \$4.00  | \$3.79   | \$3.68  |  |  |  |
| 6/2/2025                                       | \$4.14                                       | \$4.33   | \$3.99  | \$3.79   | \$3.68  |  |  |  |
| 5/30/2025                                      | \$3.97                                       | \$4.23   | \$3.95  | \$3.78   | \$3.68  |  |  |  |
| El                                             | EIA Storage Report for lower 48 states (bcf) |          |         |          |         |  |  |  |
| Week End                                       | Current                                      | 1 Yr Ago | 1 Yr 🛕  | 5 Yr Avg | 5 Yr 🛕  |  |  |  |
| 5/23/2025                                      | 2,476                                        | 2,792    | -316    | 2,383    | 93      |  |  |  |
| 5/30/2025                                      | 2,598                                        | 2,886    | -288    | 2,481    | 117     |  |  |  |