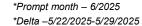

DYNEGY

| Electricity Market RTC WoW Delta |              |            |            |                  |  |
|----------------------------------|--------------|------------|------------|------------------|--|
| \$ MWH Previous Week             |              |            |            |                  |  |
|                                  | PJM West Hub | PJM AD Hub | PJM NI Hub | MISO Indiana Hub |  |
| 12 Mo Strip                      | (\$1.26)     | (\$1.23)   | (\$1.32)   | (\$1.11)         |  |
| Cal 2026                         | (\$0.68)     | (\$0.77)   | (\$0.74)   | (\$0.62)         |  |
| Cal 2027                         | (\$0.53)     | (\$0.69)   | (\$0.92)   | (\$0.61)         |  |
| Cal 2028                         | (\$0.45)     | (\$0.75)   | (\$0.71)   | (\$0.63)         |  |

| RTC Power Prices |            |         |         |                  |         |         |         |         |
|------------------|------------|---------|---------|------------------|---------|---------|---------|---------|
|                  | PJM-AD Hub |         |         | PJM-West Hub     |         |         |         |         |
| Date             | 12 Mo      | 2026    | 2027    | 2028             | 12 Mo   | 2026    | 2027    | 2028    |
| 5/29/2025        | \$46.72    | \$48.99 | \$47.15 | \$47.28          | \$50.99 | \$53.69 | \$52.70 | \$52.54 |
| 5/28/2025        | \$47.16    | \$49.41 | \$47.56 | \$47.59          | \$51.47 | \$54.11 | \$53.05 | \$52.85 |
| 5/27/2025        | \$48.50    | \$50.33 | \$48.20 | \$48.39          | \$52.90 | \$55.18 | \$53.87 | \$53.66 |
| 5/26/2025        | \$48.46    | \$50.10 | \$48.05 | \$48.12          | \$52.81 | \$54.96 | \$53.70 | \$53.50 |
| 5/23/2025        | \$48.46    | \$50.10 | \$48.05 | \$48.12          | \$52.81 | \$54.96 | \$53.70 | \$53.50 |
|                  | PJM-NI Hub |         |         | MISO Indiana Hub |         |         |         |         |
| Date             | 12 Mo      | 2026    | 2027    | 2028             | 12 Mo   | 2026    | 2027    | 2028    |
| 5/29/2025        | \$39.84    | \$41.20 | \$39.79 | \$38.63          | \$45.55 | \$47.85 | \$46.47 | \$47.80 |
| 5/28/2025        | \$40.43    | \$41.58 | \$40.06 | \$38.90          | \$46.05 | \$48.24 | \$46.84 | \$48.11 |
| 5/27/2025        | \$41.75    | \$42.46 | \$40.72 | \$39.71          | \$47.40 | \$49.27 | \$47.77 | \$48.92 |
| 5/26/2025        | \$41.66    | \$42.27 | \$40.55 | \$39.44          | \$47.26 | \$49.05 | \$47.57 | \$48.76 |
| 5/23/2025        | \$41.66    | \$42.27 | \$40.55 | \$39.44          | \$47.26 | \$49.05 | \$47.57 | \$48.76 |