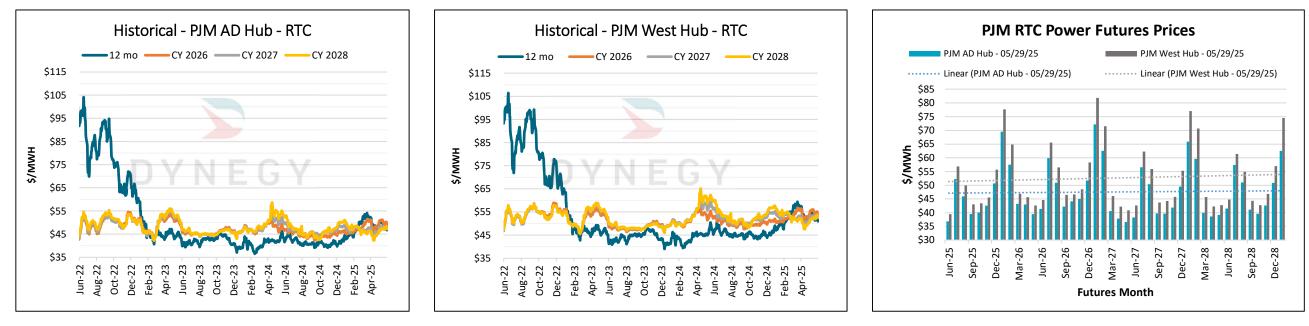

DYNEGY

| Natural Gas WoW Delta                                                                                                                                                                                                                                                                                                            |           |  |  |  |  |  |
|----------------------------------------------------------------------------------------------------------------------------------------------------------------------------------------------------------------------------------------------------------------------------------------------------------------------------------|-----------|--|--|--|--|--|
| \$/MMBtu Previous Week $igtriangleup$                                                                                                                                                                                                                                                                                            |           |  |  |  |  |  |
|                                                                                                                                                                                                                                                                                                                                  | Henry Hub |  |  |  |  |  |
| 12 Mo. Strip                                                                                                                                                                                                                                                                                                                     | (\$0.02)  |  |  |  |  |  |
| 2026                                                                                                                                                                                                                                                                                                                             | (\$0.06)  |  |  |  |  |  |
| 2027                                                                                                                                                                                                                                                                                                                             | \$0.01    |  |  |  |  |  |
| 2028                                                                                                                                                                                                                                                                                                                             | \$0.02    |  |  |  |  |  |
| Storage Report                                                                                                                                                                                                                                                                                                                   |           |  |  |  |  |  |
| For the Week Ending 05/23/25, the working natural gas in storage for the lower 48 states was 2,476 bcf which represents an increase of 101 bcf compared to last week's report. Also, the reported levels represent a decrease of 316 bcf compared to one year prior and an increase of 93 bcf compared to the five year average. |           |  |  |  |  |  |

| Henry Hub Futures Settlement Prices (\$/MMBtu) |          |          |         |          |         |  |
|------------------------------------------------|----------|----------|---------|----------|---------|--|
| Date                                           | 12 Month | CY 2026  | CY 2027 | CY 2028  | CY 2029 |  |
| 5/29/2025                                      | \$4.01   | \$4.24   | \$3.95  | \$3.78   | \$3.68  |  |
| 5/28/2025                                      | \$3.97   | \$4.27   | \$3.97  | \$3.79   | \$3.69  |  |
| 5/27/2025                                      | \$4.11   | \$4.36   | \$3.99  | \$3.81   | \$3.71  |  |
| 5/26/2025                                      | \$4.11   | \$4.36   | \$4.00  | \$3.80   | \$3.70  |  |
| 5/23/2025                                      | \$4.11   | \$4.36   | \$4.00  | \$3.80   | \$3.70  |  |
| EIA Storage Report for lower 48 states (bcf)   |          |          |         |          |         |  |
| Week End                                       | Current  | 1 Yr Ago | 1 Yr 🔺  | 5 Yr Avg | 5 Yr 🔺  |  |
| 5/16/2025                                      | 2,375    | 2,708    | -333    | 2,285    | 90      |  |
| 5/23/2025                                      | 2,476    | 2,792    | -316    | 2,383    | 93      |  |