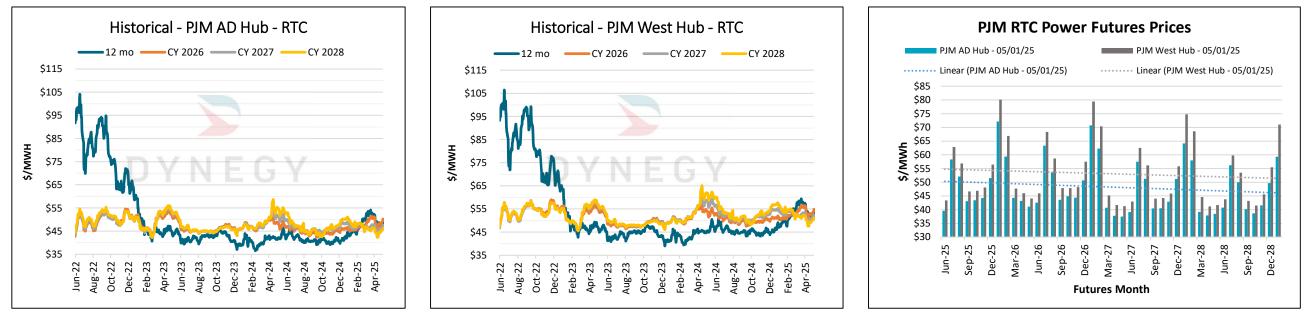

12 Mo

\$53.84

\$52.50

\$52.45

\$52.00

\$51.92

12 Mo

\$47.60

\$46.32

\$46.28

\$45.85

\$45.79

**PJM-West Hub** 

**MISO Indiana Hub** 

2027

\$52.48

\$51.80

\$51.62

\$51.52

\$51.35

2027

\$45.99

\$45.25

\$45.07

\$45.29

\$45.13

2028

\$51.15

\$50.56

\$50.28

\$50.23

\$50.05

2028

\$46.67

\$46.09

\$45.80

\$45.75

\$45.57

2026

\$54.95

\$53.92

\$53.80

\$53.57

\$53.27

2026

\$48.65

\$47.61

\$47.50

\$47.23

\$46.95

**RTC Power Prices** 

2028

\$46.24

\$45.65

\$45.37

\$45.32

| Electricity Market RTC WoW Delta<br>\$ MWH Previous Week |        |        |        |        |  |
|----------------------------------------------------------|--------|--------|--------|--------|--|
|                                                          |        |        |        |        |  |
| 12 Mo Strip                                              | \$1.89 | \$1.86 | \$2.12 | \$1.85 |  |
| Cal 2026                                                 | \$1.98 | \$2.06 | \$2.16 | \$2.06 |  |
| Cal 2027                                                 | \$1.42 | \$1.48 | \$1.48 | \$1.15 |  |
| Cal 2028                                                 | \$1.33 | \$1.34 | \$1.38 | \$1.33 |  |