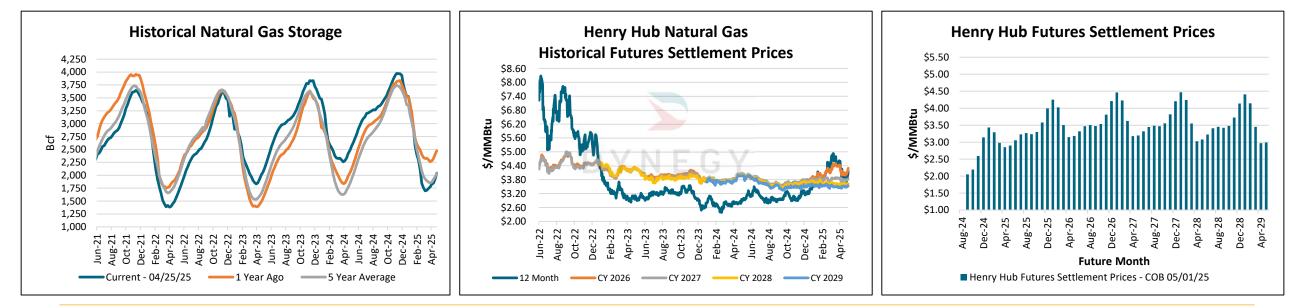

DYNEGY

| Natural Gas WoW Delta                                                                                                                                                                                                                                                                                                                          |           |  |  |  |
|------------------------------------------------------------------------------------------------------------------------------------------------------------------------------------------------------------------------------------------------------------------------------------------------------------------------------------------------|-----------|--|--|--|
| \$/MMBtu Previous Week $igt \Delta$                                                                                                                                                                                                                                                                                                            |           |  |  |  |
|                                                                                                                                                                                                                                                                                                                                                | Henry Hub |  |  |  |
| 12 Mo. Strip                                                                                                                                                                                                                                                                                                                                   | \$0.42    |  |  |  |
| 2026                                                                                                                                                                                                                                                                                                                                           | \$0.25    |  |  |  |
| 2027                                                                                                                                                                                                                                                                                                                                           | \$0.04    |  |  |  |
| 2028                                                                                                                                                                                                                                                                                                                                           | \$0.00    |  |  |  |
| Storage Report                                                                                                                                                                                                                                                                                                                                 |           |  |  |  |
| For the Week Ending 04/25/25, the working natural gas in<br>storage for the lower 48 states was 2,041 bcf which<br>represents an increase of 107 bcf compared to last week's<br>report. Also, the reported levels represent a decrease of<br>435 bcf compared to one year prior and an increase of 5<br>bcf compared to the five year average. |           |  |  |  |

| Henr                                         | Henry Hub Futures Settlement Prices (\$/MMBtu) |          |         |          |         |
|----------------------------------------------|------------------------------------------------|----------|---------|----------|---------|
| Date                                         | 12 Month                                       | CY 2026  | CY 2027 | CY 2028  | CY 2029 |
| 5/1/2025                                     | \$4.15                                         | \$4.29   | \$3.84  | \$3.62   | \$3.52  |
| 4/30/2025                                    | \$4.02                                         | \$4.22   | \$3.82  | \$3.63   | \$3.54  |
| 4/29/2025                                    | \$4.01                                         | \$4.17   | \$3.82  | \$3.62   | \$3.54  |
| 4/28/2025                                    | \$3.90                                         | \$4.13   | \$3.80  | \$3.61   | \$3.51  |
| 4/25/2025                                    | \$3.73                                         | \$4.04   | \$3.78  | \$3.59   | \$3.48  |
| EIA Storage Report for lower 48 states (bcf) |                                                |          |         |          |         |
| Week End                                     | Current                                        | 1 Yr Ago | 1 Yr 🔺  | 5 Yr Avg | 5 Yr 🛕  |
| 4/18/2025                                    | 1,934                                          | 2,412    | -478    | 1,978    | -44     |
| 4/25/2025                                    | 2,041                                          | 2,476    | -435    | 2,036    | 5       |