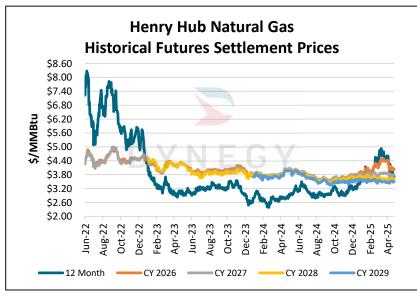

MWNE – Weekly Market Update Week Ending Friday, April 25, 2025

| Natural Gas WoW Delta    |           |  |  |  |
|--------------------------|-----------|--|--|--|
| \$/MMBtu Previous Week △ |           |  |  |  |
|                          | Henry Hub |  |  |  |
| 12 Mo. Strip             | (\$0.21)  |  |  |  |
| 2026                     | (\$0.06)  |  |  |  |
| 2027                     | \$0.00    |  |  |  |
| 2028                     | (\$0.02)  |  |  |  |
| Storage Report           |           |  |  |  |

| Henry Hub Futures Settlement Prices (\$/MMBtu) |                                              |          |         |          |         |
|------------------------------------------------|----------------------------------------------|----------|---------|----------|---------|
| Date                                           | 12 Month                                     | CY 2026  | CY 2027 | CY 2028  | CY 2029 |
| 4/24/2025                                      | \$3.73                                       | \$4.05   | \$3.80  | \$3.62   | \$3.52  |
| 4/23/2025                                      | \$3.76                                       | \$4.03   | \$3.78  | \$3.61   | \$3.51  |
| 4/22/2025                                      | \$3.73                                       | \$4.00   | \$3.76  | \$3.60   | \$3.48  |
| 4/21/2025                                      | \$3.75                                       | \$4.00   | \$3.74  | \$3.59   | \$3.47  |
| 4/18/2025                                      | \$3.94                                       | \$4.11   | \$3.80  | \$3.64   | \$3.51  |
| El                                             | EIA Storage Report for lower 48 states (bcf) |          |         |          |         |
| Week End                                       | Current                                      | 1 Yr Ago | 1 Yr 🛕  | 5 Yr Avg | 5 Yr 🛕  |
| 4/11/2025                                      | 1,846                                        | 2,326    | -480    | 1,920    | -74     |
| 4/18/2025                                      | 1,934                                        | 2,412    | -478    | 1,978    | -44     |