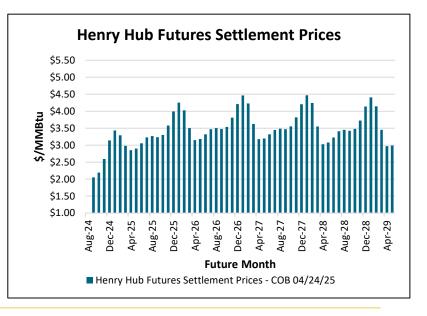

| Henry Hub Futures Settlement Prices (\$/MMBtu) |                                              |          |         |          |         |
|------------------------------------------------|----------------------------------------------|----------|---------|----------|---------|
| Date                                           | 12 Month                                     | CY 2026  | CY 2027 | CY 2028  | CY 2029 |
| 4/24/2025                                      | \$3.73                                       | \$4.05   | \$3.80  | \$3.62   | \$3.52  |
| 4/23/2025                                      | \$3.76                                       | \$4.03   | \$3.78  | \$3.61   | \$3.51  |
| 4/22/2025                                      | \$3.73                                       | \$4.00   | \$3.76  | \$3.60   | \$3.48  |
| 4/21/2025                                      | \$3.75                                       | \$4.00   | \$3.74  | \$3.59   | \$3.47  |
| 4/18/2025                                      | \$3.94                                       | \$4.11   | \$3.80  | \$3.64   | \$3.51  |
| El                                             | EIA Storage Report for lower 48 states (bcf) |          |         |          |         |
| Week End                                       | Current                                      | 1 Yr Ago | 1 Yr 🛕  | 5 Yr Avg | 5 Yr 🛕  |
| 4/11/2025                                      | 1,846                                        | 2,326    | -480    | 1,920    | -74     |
| 4/18/2025                                      | 1,934                                        | 2,412    | -478    | 1,978    | -44     |