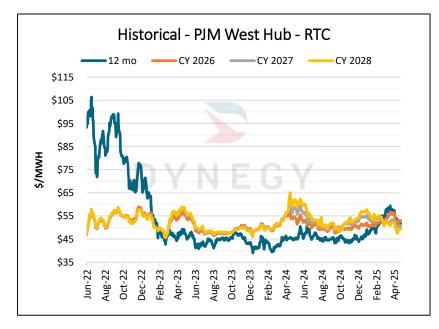

MWNE – Weekly Market Update Week Ending Friday, April 25, 2025

| Electricity Market RTC WoW Delta |                      |            |            |                  |  |
|----------------------------------|----------------------|------------|------------|------------------|--|
|                                  | \$ MWH Previous Week |            |            |                  |  |
|                                  | PJM West Hub         | PJM AD Hub | PJM NI Hub | MISO Indiana Hub |  |
| 12 Mo Strip                      | (\$1.18)             | (\$1.32)   | (\$1.03)   | (\$1.34)         |  |
| Cal 2026                         | (\$0.17)             | (\$0.13)   | (\$0.30)   | (\$0.20)         |  |
| Cal 2027                         | \$0.24               | \$0.32     | \$0.56     | \$0.25           |  |
| Cal 2028                         | \$0.38               | \$0.48     | \$0.51     | \$0.38           |  |

| *Pr | ompt | mon | th - | - 5/2 | 025 |  |
|-----|------|-----|------|-------|-----|--|
|     |      |     |      |       |     |  |

| *Delta -4/17/2025-4/24/2025 |
|-----------------------------|
|                             |