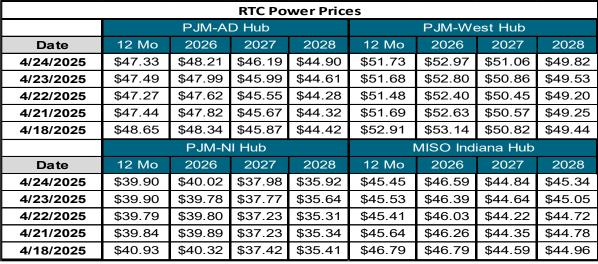

MWNE – Weekly Market Update Week Ending Friday, April 25, 2025

| Electricity Market RTC WoW Delta |                      |            |            |                  |  |
|----------------------------------|----------------------|------------|------------|------------------|--|
|                                  | \$ MWH Previous Week |            |            |                  |  |
|                                  | PJM West Hub         | PJM AD Hub | PJM NI Hub | MISO Indiana Hub |  |
| 12 Mo Strip                      | (\$1.18)             | (\$1.32)   | (\$1.03)   | (\$1.34)         |  |
| Cal 2026                         | (\$0.17)             | (\$0.13)   | (\$0.30)   | (\$0.20)         |  |
| Cal 2027                         | \$0.24               | \$0.32     | \$0.56     | \$0.25           |  |
| Cal 2028                         | \$0.38               | \$0.48     | \$0.51     | \$0.38           |  |

| *Pr | ompt | mon | th - | - 5/2 | 025 |  |
|-----|------|-----|------|-------|-----|--|
|     |      |     |      |       |     |  |

| *Delta -4/17/2025-4/24/2025 |
|-----------------------------|
|                             |