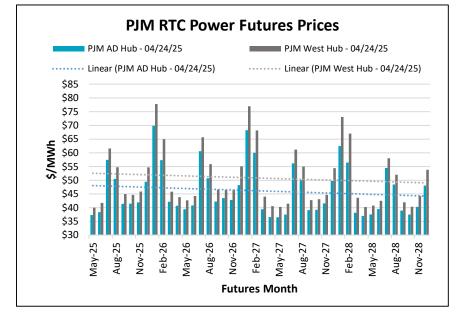

MWNE – Weekly Market Update Week Ending Friday, April 25, 2025

| Electricity Market RTC WoW Delta |                      |            |            |                  |  |
|----------------------------------|----------------------|------------|------------|------------------|--|
|                                  | \$ MWH Previous Week |            |            |                  |  |
|                                  | PJM West Hub         | PJM AD Hub | PJM NI Hub | MISO Indiana Hub |  |
| 12 Mo Strip                      | (\$1.18)             | (\$1.32)   | (\$1.03)   | (\$1.34)         |  |
| Cal 2026                         | (\$0.17)             | (\$0.13)   | (\$0.30)   | (\$0.20)         |  |
| Cal 2027                         | \$0.24               | \$0.32     | \$0.56     | \$0.25           |  |
| Cal 2028                         | \$0.38               | \$0.48     | \$0.51     | \$0.38           |  |

| *Pr | ompt | mon | th - | - 5/2 | 025 |  |
|-----|------|-----|------|-------|-----|--|
|     |      |     |      |       |     |  |

| *Delta -4/17/2025-4/24/2025 |
|-----------------------------|
|                             |