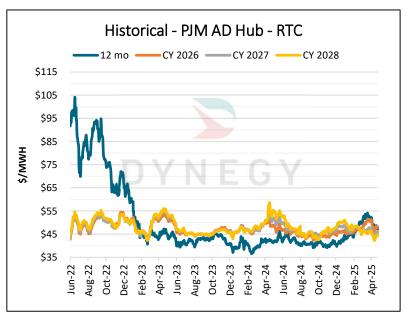

MWNE – Weekly Market Update Week Ending Friday, April 25, 2025

| Electricity Market RTC WoW Delta |                      |            |            |                  |  |
|----------------------------------|----------------------|------------|------------|------------------|--|
|                                  | \$ MWH Previous Week |            |            |                  |  |
|                                  | PJM West Hub         | PJM AD Hub | PJM NI Hub | MISO Indiana Hub |  |
| 12 Mo Strip                      | (\$1.18)             | (\$1.32)   | (\$1.03)   | (\$1.34)         |  |
| Cal 2026                         | (\$0.17)             | (\$0.13)   | (\$0.30)   | (\$0.20)         |  |
| Cal 2027                         | \$0.24               | \$0.32     | \$0.56     | \$0.25           |  |
| Cal 2028                         | \$0.38               | \$0.48     | \$0.51     | \$0.38           |  |

| *Pr | ompt | mon | th - | - 5/2 | 025 |  |
|-----|------|-----|------|-------|-----|--|
|     |      |     |      |       |     |  |

| *Delta -4/17/2025-4/24/2025 |
|-----------------------------|
|                             |