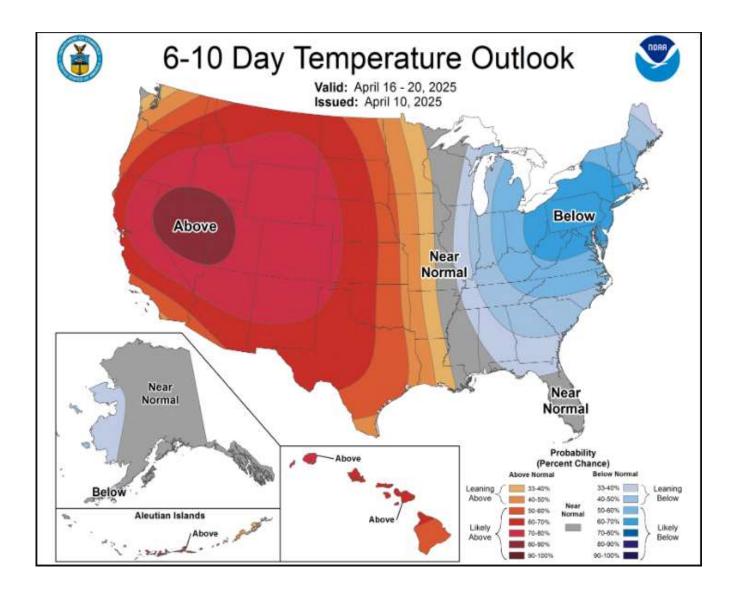

l 14, 2025    | 88,672 | 8  |
| Tuesday, April 15, 2025   | 89,179 | 21 |
| Wednesday, April 16, 2025 | 91,674 | 9  |
| Thursday, April 17, 2025  | 95,519 | 8  |

## MISO 7 Day Load Actuals (as of 04/11/25) RTO Combined Daily Max Hour Load Actuals

| Daily Max Hour Load Actuals |        |    |  |  |  |
|-----------------------------|--------|----|--|--|--|
| DATE                        | MW     | HE |  |  |  |
| Thursday, April 3, 2025     | 76,157 | 20 |  |  |  |
| Friday, April 4, 2025       | 76,251 | 14 |  |  |  |
| Saturday, April 5, 2025     | 71,662 | 20 |  |  |  |
| Sunday, April 6, 2025       | 71,256 | 21 |  |  |  |
| Monday, April 7, 2025       | 77,329 | 8  |  |  |  |
| Tuesday, April 8, 2025      | 79,037 | 8  |  |  |  |
| Wednesday, April 9, 2025    | 77,247 | 8  |  |  |  |



This communication from Dynegy Energy Services, dba Dynegy is intended solely for informational or illustrative purposes only. Dynegy is not responsible for typographic errors or other inaccuracies in the content and makes no representations to the contrary. We believe the information contained herein to be accurate and reliable and buyer or customer understands it has the duty or obligation to validate such information and undertake whatever risk there may be upon its reliance. Therefore, all information and materials are provided "AS IS" without any warranty of any kind.