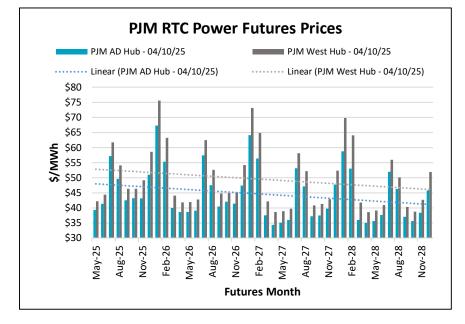

MWNE – Weekly Market Update Week Ending Friday, April 11, 2025

| Electricity Market RTC WoW Delta |              |            |            |                  |  |  |  |  |  |
|----------------------------------|--------------|------------|------------|------------------|--|--|--|--|--|
| \$ MWH Previous Week 🛕           |              |            |            |                  |  |  |  |  |  |
|                                  | PJM West Hub | PJM AD Hub | PJM NI Hub | MISO Indiana Hub |  |  |  |  |  |
| 12 Mo Strip                      | (\$4.63)     | (\$4.32)   | (\$3.58)   | (\$4.30)         |  |  |  |  |  |
| Cal 2026                         | (\$4.91)     | (\$4.39)   | (\$3.44)   | (\$4.38)         |  |  |  |  |  |
| Cal 2027                         | (\$4.29)     | (\$3.61)   | (\$3.21)   | (\$4.23)         |  |  |  |  |  |
| Cal 2028                         | (\$3.85)     | (\$3.26)   | (\$3.08)   | (\$3.86)         |  |  |  |  |  |