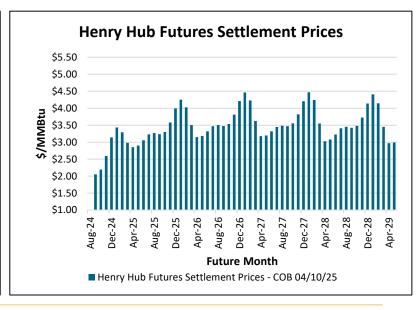

4/8/2025  | \$3.96                                         | \$4.01   | \$3.71  | \$3.53   | \$3.43  |  |  |  |
| 4/7/2025  | \$4.12                                         | \$4.09   | \$3.73  | \$3.55   | \$3.43  |  |  |  |
| 4/4/2025  | \$4.32                                         | \$4.24   | \$3.81  | \$3.61   | \$3.47  |  |  |  |
| El        | EIA Storage Report for lower 48 states (bcf)   |          |         |          |         |  |  |  |
| Week End  | Current                                        | 1 Yr Ago | 1 Yr 🛕  | 5 Yr Avg | 5 Yr 🛕  |  |  |  |
| 3/28/2025 | 1,773                                          | 2,264    | -491    | 1,853    | -80     |  |  |  |
| 4/4/2025  | 1,830                                          | 2,280    | -450    | 1,870    | -40     |  |  |  |





This communication from Dynegy Energy Services, dba Dynegy is intended solely for informational or illustrative purposes only. Dynegy is not responsible for typographic errors or other inaccuracies in the content and makes no representations to the contrary. We believe the information contained herein to be accurate and reliable and buyer or customer understands it has the duty or obligation to validate such information and undertake whatever risk there may be upon its reliance. Therefore, all information and materials are provided "AS IS" without any warranty of any kind.



MWNE – Weekly Market Update Week Ending Friday, April 11, 2025

## PJM 7 Day Load Forecast (as of 04/11/25) RTO Combined Daily Max Hour Load Forecast

| ,                         |        |    |
|-------------------