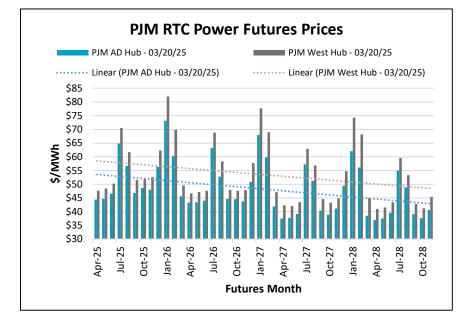

| RTC Power Prices |            |         |         |              |                  |         |                                         |         |
|------------------|------------|---------|---------|--------------|------------------|---------|-----------------------------------------|---------|
|                  | PJM-AD Hub |         |         | PJM-West Hub |                  |         |                                         |         |
| Date             | 12 Mo      | 2026    | 2027    | 2028         | 12 Mo            | 2026    | 2027                                    | 2028    |
| 3/20/2025        | \$52.99    | \$50.80 | \$46.87 | \$45.04      | \$58.20          | \$55.95 | \$52.42                                 | \$50.93 |
| 3/19/2025        | \$54.13    | \$51.46 | \$47.14 | \$45.12      | \$59.40          | \$56.76 | \$52.68                                 | \$51.01 |
| 3/18/2025        | \$53.30    | \$50.95 | \$46.93 | \$45.10      | \$58.41          | \$56.17 | \$52.46                                 | \$50.98 |
| 3/17/2025        | \$52.62    | \$50.33 | \$46.53 | \$45.59      | \$57.79          | \$55.53 | \$52.07                                 | \$51.47 |
| 3/14/2025        | \$52.13    | \$50.03 | \$46.43 | \$45.64      | \$57.29          | \$55.18 | \$51.96                                 | \$51.52 |
|                  | PJM-NI Hub |         |         |              | MISO Indiana Hub |         |                                         |         |
| Date             | 12 Mo      | 2026    | 2027    | 2028         | 12 Mo            | 2026    | 2027                                    | 2028    |
| 3/20/2025        | \$44.70    | \$42.06 | \$38.55 | \$36.95      | \$51.97          | \$50.02 | \$47.24                                 | \$46.97 |
| 3/19/2025        | \$45.69    | \$42.66 | \$39.02 | \$37.02      | \$53.20          | \$50.79 | \$47.50                                 | \$47.05 |
| 3/18/2025        | \$44.99    | \$42.42 | \$38.95 | \$37.00      | \$52.47          | \$50.22 | \$47.29                                 | \$47.09 |
| 3/17/2025        | \$44.61    | \$41.90 | \$38.72 | \$37.49      | \$52.20          | \$50.18 | \$46.90                                 | \$47.68 |
| 3/14/2025        | \$44.35    | \$41.72 | \$38.63 | \$37.54      | \$51.87          | \$49.99 | \$46.92                                 | \$47.73 |
|                  | •          |         |         | -            |                  |         | • · · · · · · · · · · · · · · · · · · · |         |