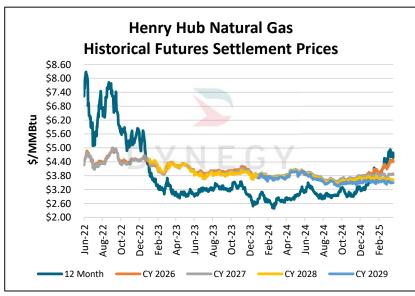

MWNE – Weekly Market Update Week Ending Friday, March 21, 2025

| Natural Gas WoW Delta |                          |  |  |  |  |
|-----------------------|--------------------------|--|--|--|--|
| \$/I                  | \$/MMBtu Previous Week △ |  |  |  |  |
| Henry Hub             |                          |  |  |  |  |
| 12 Mo. Strip          | 12 Mo. Strip (\$0.11)    |  |  |  |  |
| 2026                  | (\$0.05)                 |  |  |  |  |
| 2027                  | (\$0.02)                 |  |  |  |  |
| 2028                  | (\$0.03)                 |  |  |  |  |
| Storage Report        |                          |  |  |  |  |