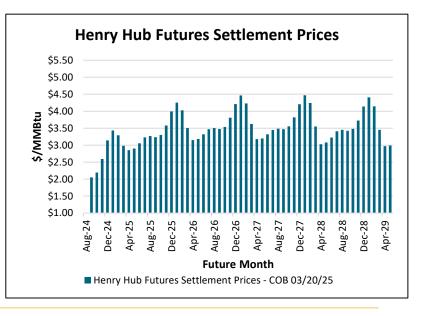

| Henry Hub Futures Settlement Prices (\$/MMBtu)   |                                              |         |         |         |         |  |  |
|--------------------------------------------------|----------------------------------------------|---------|---------|---------|---------|--|--|
| Date                                             | 12 Month                                     | CY 2026 | CY 2027 | CY 2028 | CY 2029 |  |  |
| 3/20/2025                                        | \$4.59                                       | \$4.40  | \$3.84  | \$3.62  | \$3.50  |  |  |
| 3/19/2025                                        | \$4.80                                       | \$4.50  | \$3.89  | \$3.62  | \$3.50  |  |  |
| 3/18/2025                                        | \$4.63                                       | \$4.43  | \$3.87  | \$3.63  | \$3.49  |  |  |
| 3/17/2025                                        | \$4.62                                       | \$4.44  | \$3.86  | \$3.62  | \$3.49  |  |  |
| 3/14/2025                                        | \$4.68                                       | \$4.46  | \$3.87  | \$3.63  | \$3.49  |  |  |
| El                                               | EIA Storage Report for lower 48 states (bcf) |         |         |         |         |  |  |
| Week End Current 1 Yr Ago 1 Yr ▲ 5 Yr Avg 5 Yr ▲ |                                              |         |         |         |         |  |  |
| 3/7/2025                                         | 1,698                                        | 2,326   | -628    | 1,928   | -230    |  |  |
| 3/14/2025                                        | 1,707                                        | 2,331   | -624    | 1,897   | -190    |  |  |