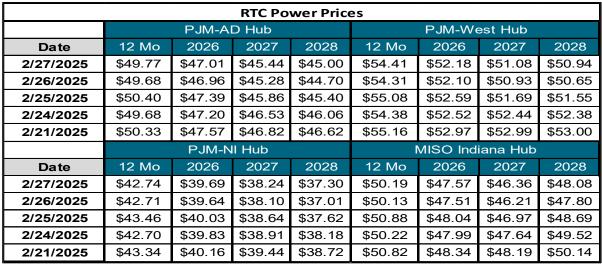

| Electricity Market RTC WoW Delta |              |            |            |                  |
|----------------------------------|--------------|------------|------------|------------------|
| \$ MWH Previous Week             |              |            |            |                  |
|                                  | PJM West Hub | PJM AD Hub | PJM NI Hub | MISO Indiana Hub |
| 12 Mo Strip                      | (\$0.24)     | (\$0.03)   | (\$0.07)   | (\$0.17)         |
| Cal 2026                         | (\$0.62)     | (\$0.37)   | (\$0.29)   | (\$0.94)         |
| Cal 2027                         | (\$1.90)     | (\$1.37)   | (\$1.16)   | (\$1.81)         |
| Cal 2028                         | (\$2.29)     | (\$1.80)   | (\$1.61)   | (\$2.30)         |