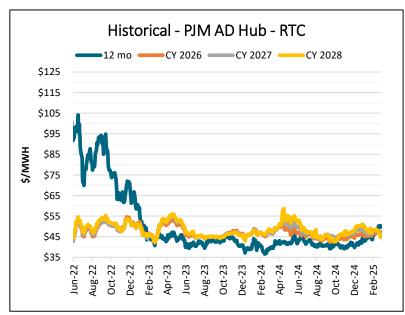

| Electricity Market RTC WoW Delta |              |            |            |                  |
|----------------------------------|--------------|------------|------------|------------------|
| \$ MWH Previous Week             |              |            |            |                  |
|                                  | PJM West Hub | PJM AD Hub | PJM NI Hub | MISO Indiana Hub |
| 12 Mo Strip                      | (\$0.24)     | (\$0.03)   | (\$0.07)   | (\$0.17)         |
| Cal 2026                         | (\$0.62)     | (\$0.37)   | (\$0.29)   | (\$0.94)         |
| Cal 2027                         | (\$1.90)     | (\$1.37)   | (\$1.16)   | (\$1.81)         |
| Cal 2028                         | (\$2.29)     | (\$1.80)   | (\$1.61)   | (\$2.30)         |