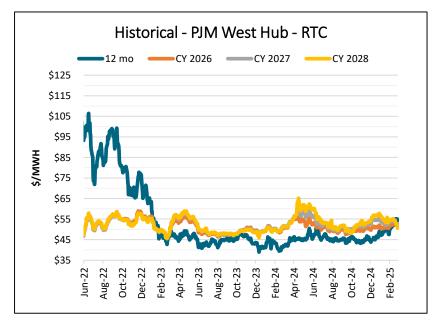

| Electricity Market RTC WoW Delta |              |            |            |                  |
|----------------------------------|--------------|------------|------------|------------------|
| \$ MWH Previous Week             |              |            |            |                  |
|                                  | PJM West Hub | PJM AD Hub | PJM NI Hub | MISO Indiana Hub |
| 12 Mo Strip                      | (\$0.24)     | (\$0.03)   | (\$0.07)   | (\$0.17)         |
| Cal 2026                         | (\$0.62)     | (\$0.37)   | (\$0.29)   | (\$0.94)         |
| Cal 2027                         | (\$1.90)     | (\$1.37)   | (\$1.16)   | (\$1.81)         |
| Cal 2028                         | (\$2.29)     | (\$1.80)   | (\$1.61)   | (\$2.30)         |