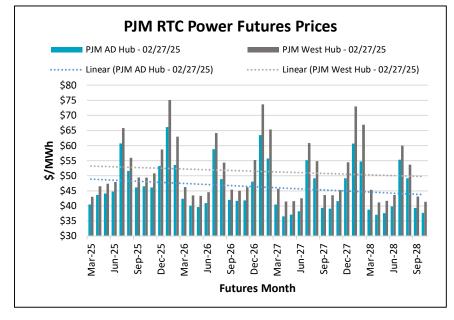

| Electricity Market RTC WoW Delta |              |            |            |                  |
|----------------------------------|--------------|------------|------------|------------------|
| \$ MWH Previous Week             |              |            |            |                  |
|                                  | PJM West Hub | PJM AD Hub | PJM NI Hub | MISO Indiana Hub |
| 12 Mo Strip                      | (\$0.24)     | (\$0.03)   | (\$0.07)   | (\$0.17)         |
| Cal 2026                         | (\$0.62)     | (\$0.37)   | (\$0.29)   | (\$0.94)         |
| Cal 2027                         | (\$1.90)     | (\$1.37)   | (\$1.16)   | (\$1.81)         |
| Cal 2028                         | (\$2.29)     | (\$1.80)   | (\$1.61)   | (\$2.30)         |