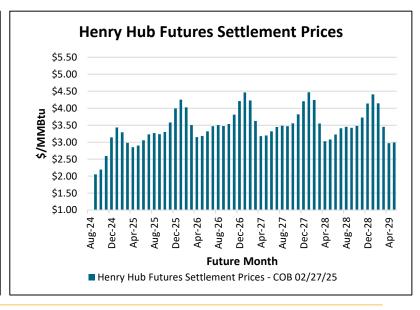

| Henr                                         | Henry Hub Futures Settlement Prices (\$/MMBtu) |          |         |          |         |
|----------------------------------------------|------------------------------------------------|----------|---------|----------|---------|
| Date                                         | 12 Month                                       | CY 2026  | CY 2027 | CY 2028  | CY 2029 |
| 2/27/2025                                    | \$4.38                                         | \$4.09   | \$3.71  | \$3.61   | \$3.52  |
| 2/26/2025                                    | \$4.40                                         | \$4.11   | \$3.65  | \$3.51   | \$3.43  |
| 2/25/2025                                    | \$4.53                                         | \$4.21   | \$3.72  | \$3.56   | \$3.46  |
| 2/24/2025                                    | \$4.40                                         | \$4.17   | \$3.75  | \$3.58   | \$3.47  |
| 2/21/2025                                    | \$4.49                                         | \$4.21   | \$3.79  | \$3.60   | \$3.48  |
| EIA Storage Report for lower 48 states (bcf) |                                                |          |         |          |         |
| Week End                                     | Current                                        | 1 Yr Ago | 1 Yr 🛕  | 5 Yr Avg | 5 Yr 🛕  |
| 2/14/2025                                    | 2,101                                          | 2,487    | -386    | 2,219    | -118    |
| 2/21/2025                                    | 1,840                                          | 2,401    | -561    | 2,078    | -238    |