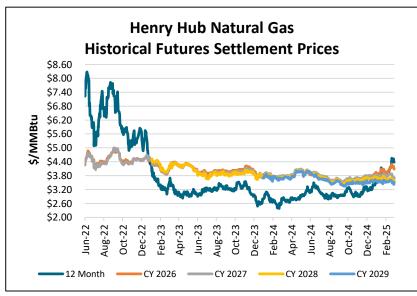

| Henr                                         | Henry Hub Futures Settlement Prices (\$/MMBtu) |          |         |          |         |
|----------------------------------------------|------------------------------------------------|----------|---------|----------|---------|
| Date                                         | 12 Month                                       | CY 2026  | CY 2027 | CY 2028  | CY 2029 |
| 2/27/2025                                    | \$4.38                                         | \$4.09   | \$3.71  | \$3.61   | \$3.52  |
| 2/26/2025                                    | \$4.40                                         | \$4.11   | \$3.65  | \$3.51   | \$3.43  |
| 2/25/2025                                    | \$4.53                                         | \$4.21   | \$3.72  | \$3.56   | \$3.46  |
| 2/24/2025                                    | \$4.40                                         | \$4.17   | \$3.75  | \$3.58   | \$3.47  |
| 2/21/2025                                    | \$4.49                                         | \$4.21   | \$3.79  | \$3.60   | \$3.48  |
| EIA Storage Report for lower 48 states (bcf) |                                                |          |         |          |         |
| Week End                                     | Current                                        | 1 Yr Ago | 1 Yr 🛕  | 5 Yr Avg | 5 Yr 🛕  |
| 2/14/2025                                    | 2,101                                          | 2,487    | -386    | 2,219    | -118    |
| 2/21/2025                                    | 1,840                                          | 2,401    | -561    | 2,078    | -238    |