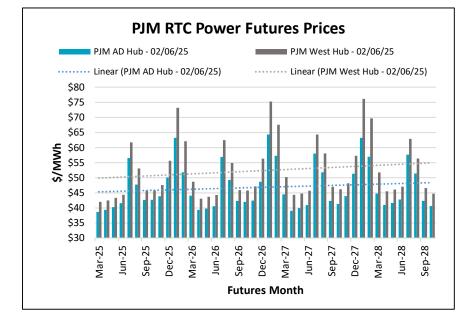

| RTC Power Prices |         |         |         |         |                  |         |         |         |  |  |
|------------------|---------|---------|---------|---------|------------------|---------|---------|---------|--|--|
|                  |         | PJM-A   | D Hub   |         | PJM-West Hub     |         |         |         |  |  |
| Date             | 12 Mo   | 2026    | 2027    | 2028    | 12 Mo            | 2026    | 2027    | 2028    |  |  |
| 2/6/2025         | \$46.55 | \$46.71 | \$47.91 | \$48.30 | \$51.43          | \$52.30 | \$54.09 | \$54.72 |  |  |
| 2/5/2025         | \$46.27 | \$46.61 | \$47.93 | \$48.38 | \$51.08          | \$52.18 | \$54.09 | \$54.81 |  |  |
| 2/4/2025         | \$45.86 | \$46.33 | \$47.66 | \$48.14 | \$50.56          | \$51.88 | \$53.82 | \$54.58 |  |  |
| 2/3/2025         | \$46.29 | \$46.56 | \$47.87 | \$48.24 | \$51.02          | \$52.08 | \$54.05 | \$54.67 |  |  |
| 1/31/2025        | \$44.78 | \$46.07 | \$47.43 | \$47.91 | \$49.33          | \$51.36 | \$53.57 | \$54.34 |  |  |
|                  |         | PJM-N   | ll Hub  |         | MISO Indiana Hub |         |         |         |  |  |
| Date             | 12 Mo   | 2026    | 2027    | 2028    | 12 Mo            | 2026    | 2027    | 2028    |  |  |
| 2/6/2025         | \$39.78 | \$39.50 | \$40.53 | \$40.47 | \$47.68          | \$48.11 | \$50.06 | \$52.48 |  |  |
| 2/5/2025         | \$39.49 | \$39.37 | \$40.56 | \$40.58 | \$47.38          | \$47.98 | \$50.07 | \$52.58 |  |  |
| 2/4/2025         | \$39.16 | \$39.24 | \$40.33 | \$40.34 | \$46.99          | \$47.73 | \$49.81 | \$52.34 |  |  |
| 2/3/2025         | \$39.57 | \$39.51 | \$40.18 | \$40.50 | \$47.44          | \$47.97 | \$49.95 | \$52.44 |  |  |
| 1/31/2025        | \$38.10 | \$39.02 | \$39.78 | \$40.17 | \$45.89          | \$47.25 | \$49.47 | \$52.10 |  |  |