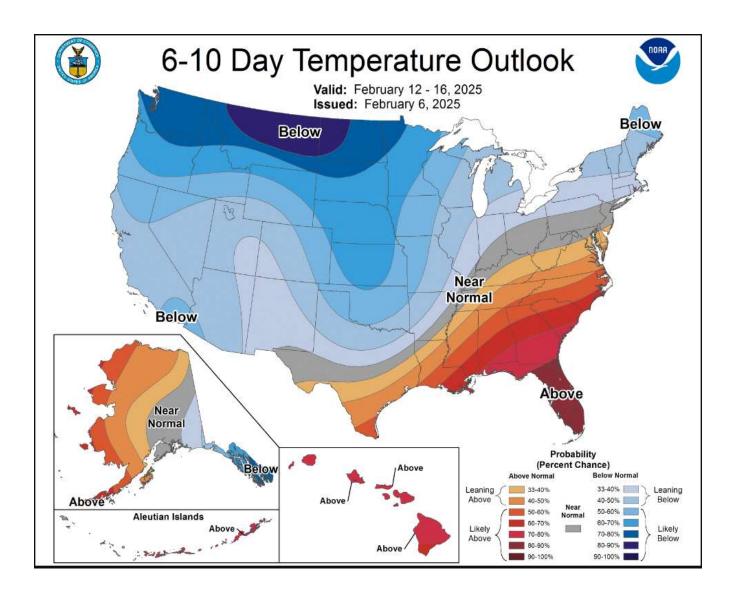

sday, February 13, 2025  | 113,149 | 19 |

## MISO 7 Day Load Actuals (as of 02/07/25) RTO Combined Daily Max Hour Load Actuals

| Daily Max Hour Load Actuals |        |    |  |  |  |  |  |  |  |
|-----------------------------|--------|----|--|--|--|--|--|--|--|
| DATE                        | MW     | HE |  |  |  |  |  |  |  |
| Thursday, January 30, 2025  | 79,789 | 9  |  |  |  |  |  |  |  |
| Friday, January 31, 2025    | 77,905 | 10 |  |  |  |  |  |  |  |
| Saturday, February 1, 2025  | 75,274 | 20 |  |  |  |  |  |  |  |
| Sunday, February 2, 2025    | 72,330 | 20 |  |  |  |  |  |  |  |
| Monday, February 3, 2025    | 77,960 | 20 |  |  |  |  |  |  |  |
| Tuesday, February 4, 2025   | 82,005 | 20 |  |  |  |  |  |  |  |
| Wednesday, February 5, 2025 | 82,850 | 19 |  |  |  |  |  |  |  |



This communication from Dynegy Energy Services, dba Dynegy is intended solely for informational or illustrative purposes only. Dynegy is not responsible for typographic errors or other inaccuracies in the content and makes no representations to the contrary. We believe the information contained herein to be accurate and reliable and buyer or customer understands it has the duty or obligation to validate such information and undertake whatever risk there may be upon its reliance. Therefore, all information and materials are provided "AS IS" without any warranty of any kind.