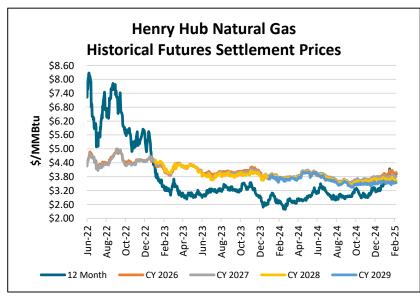

MWNE – Weekly Market Update Week Ending Friday, February 7, 2025

| Natu           | Natural Gas WoW Delta    |  |  |  |  |  |  |  |
|----------------|--------------------------|--|--|--|--|--|--|--|
| \$/            | \$/MMBtu Previous Week △ |  |  |  |  |  |  |  |
|                | Henry Hub                |  |  |  |  |  |  |  |
| 12 Mo. Strip   | \$0.26                   |  |  |  |  |  |  |  |
| 2026           | \$0.12                   |  |  |  |  |  |  |  |
| 2027           | \$0.05                   |  |  |  |  |  |  |  |
| 2028           | (\$0.01)                 |  |  |  |  |  |  |  |
| Storage Report |                          |  |  |  |  |  |  |  |