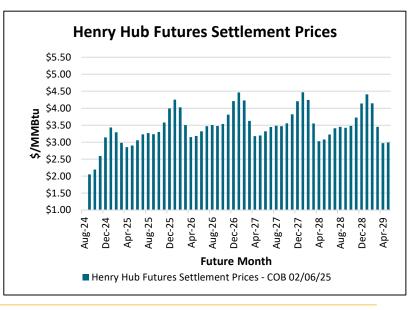

| Henry Hub Futures Settlement Prices (\$/MMBtu) |                                              |          |         |          |         |  |  |  |  |  |
|------------------------------------------------|----------------------------------------------|----------|---------|----------|---------|--|--|--|--|--|
| Date                                           | 12 Month                                     | CY 2026  | CY 2027 | CY 2028  | CY 2029 |  |  |  |  |  |
| 2/6/2025                                       | \$3.93                                       | \$3.98   | \$3.83  | \$3.65   | \$3.54  |  |  |  |  |  |
| 2/5/2025                                       | \$3.90                                       | \$3.97   | \$3.80  | \$3.64   | \$3.55  |  |  |  |  |  |
| 2/4/2025                                       | \$3.83                                       | \$3.94   | \$3.79  | \$3.65   | \$3.54  |  |  |  |  |  |
| 2/3/2025                                       | \$3.89                                       | \$3.97   | \$3.79  | \$3.65   | \$3.55  |  |  |  |  |  |
| 1/31/2025                                      | \$3.69                                       | \$3.87   | \$3.75  | \$3.62   | \$3.51  |  |  |  |  |  |
| El                                             | EIA Storage Report for lower 48 states (bcf) |          |         |          |         |  |  |  |  |  |
| Week End                                       | Current                                      | 1 Yr Ago | 1 Yr 🛕  | 5 Yr Avg | 5 Yr 🛕  |  |  |  |  |  |
| 1/24/2025                                      | 2,571                                        | 2,715    | -144    | 2,682    | -111    |  |  |  |  |  |
| 1/31/2025                                      | 2,397                                        | 2,605    | -208    | 2,508    | -111    |  |  |  |  |  |