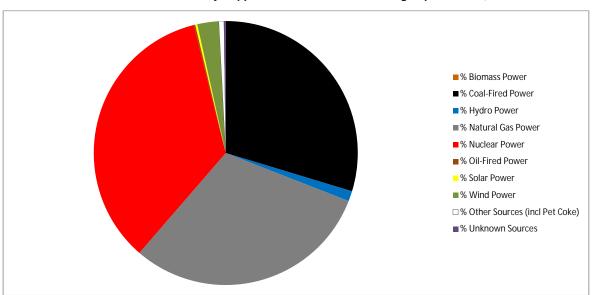

## Sources of Electricity Supplied for the 12 Months Ending September 30, 2018

| Sources of electricity supplied for the 12 months ending Ending September 3 | 0, 2018 |
|-----------------------------------------------------------------------------|---------|
| MWH SUPPLIED                                                                |         |
| % Biomass Power                                                             | 0%      |
| % Coal-Fired Power                                                          | 30%     |
| % Hydro Power                                                               | 1%      |
| % Natural Gas Power                                                         | 30%     |
| % Nuclear Power                                                             | 35%     |
| % Oil-Fired Power                                                           | 0%      |
| % Solar Power                                                               | 0%      |
| % Wind Power                                                                | 3%      |
| % Other Sources (incl Pet Coke)                                             | 1%      |
| % Unknown Sources                                                           | 0%      |
| TOTAL                                                                       | 100%    |